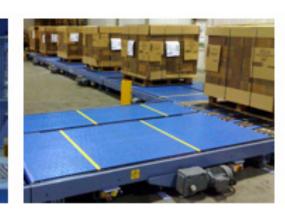

## We do sushi as well!!

Pull up to the belt and pick and choose your pallets as required from the menu, just like a sushi bar!

- All of your choices are freshly prepared and presented
- We only use the finest ingredients
- Dishes are expertly combined by our 'chefs' using their years of experience
- We offer an endlessly flexible menu, tailored to suit your individual taste
- It's good for you, healthy sustenance for a healthy business

To complement our sushi bar we also supply a wide range of equipment including - transfer cars, shuttle cars, palletisers, pallet robots, together with modular flat belt conveyors, powered roller conveyors ... and much, much more!