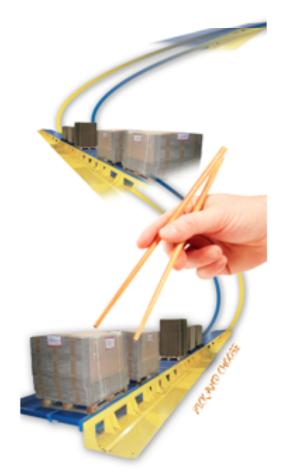

## We do sushi as well!!

Pull up to the belt and pick and choose your pallets as required from the menu, just like a sushi bar!

- All of your choices are freshly prepared and presented
- We only use the finest ingredients
- Dishes are expertly combined by our 'chefs' using their years of experience
- We offer an endlessly flexible menu, tailored to suit your individual taste
- It's good for you, healthy sustenance for a healthy business